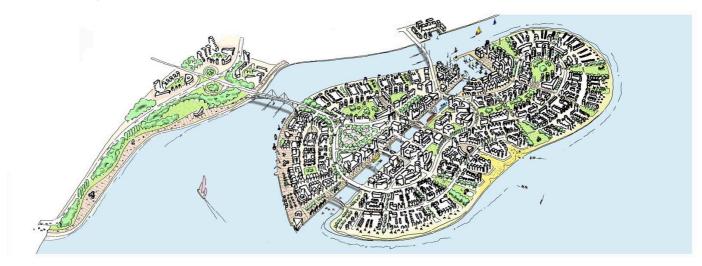

## The Concept

Concept sketch of Seri Tanjung Pinang Phase 2

Enjoying the new promenade along the upcoming Gurney Wharf

A vibrant new seafront promenade for Penang along the upcoming Gurney Wharf

A view of Harbourside from Straits Quay, Seri Tanjung Pinang Phase  ${\bf 1}$ 