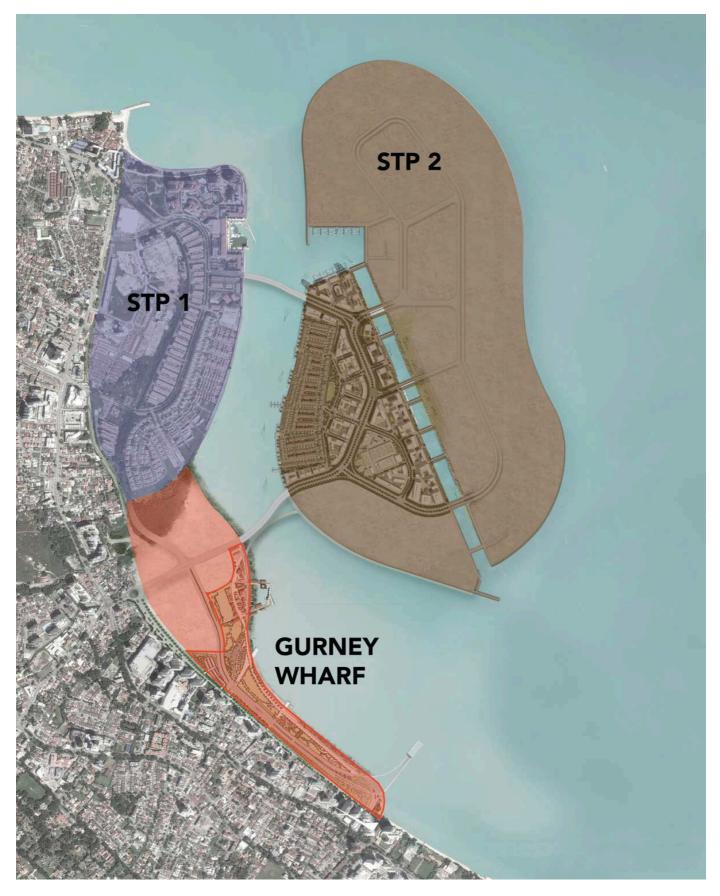

## **CONCEPT & LAYOUT**

Seri Tanjung Pinang (STP) encompasses two phases and is located at the northeast coast of Tanjung Tokong, Penang, Malaysia. The first phase (STP1) of the reclamation comprising 240 acres was completed in 2006. Reclamation of the 760-acre second phase (STP2) which commenced in 2016, is underway.

As a matter of background, 20 acres within the 240-acre STP1 was surrendered to the Penang State Government for the Penang Outer Ring Road (PORR) alignment. These 20 acres will be replaced in STP2 and hence, the original acreage of STP2 (740 acres as per Concession Agreement) has been increased to 760 acres.

Over and above the concession rights to reclaim the land for STP, TPD is also reclaiming at its own cost, 131 acres off the Gurney Drive foreshore for the Penang State Government.

|--|

| STP1                                             |   | 240                     | (20 acres given to Penang State Government for PORR, to be replaced in STP2)                          |
|--------------------------------------------------|---|-------------------------|-------------------------------------------------------------------------------------------------------|
| STP2                                             | + | 740<br>20<br><b>760</b> | (per Concession Agreement)<br>(replacement for PORR)                                                  |
| Land reclaimed<br>for Penang State<br>Government |   | 131                     | (the proposed Penang State Government project, known as Gurney Wharf is sited within these 131 acres) |

Lush landscaped shoreline of Gurney Green at Seri Tanjung Pinang Phase 2

Parkside living at Gurney Green at Seri Tanjung Pinang Phase 2

Illustrative Reclamation Outline as of January 2016

2025 © Tanjung Pinang Development Sdn Bhd.