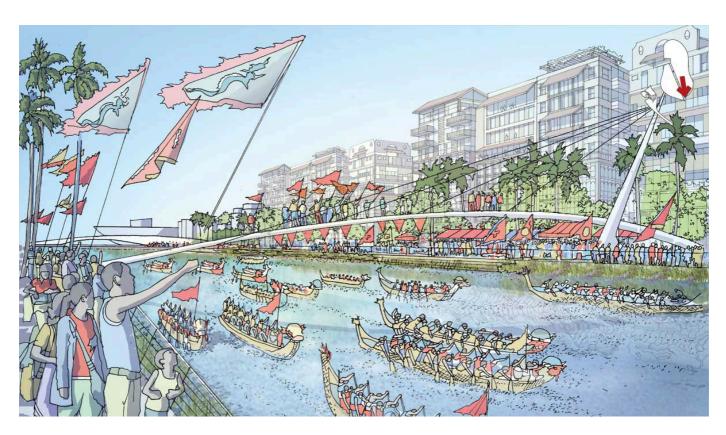

Enjoying the sunset at Harbourside on Seri Tanjung Pinang Phase 2

Dragon boat racing along the new proposed canal at Seri Tanjung Pinang Phase  $\boldsymbol{2}$ 

A new Padang for the people of Penang at Seri Tanjung Pinang Phase 2